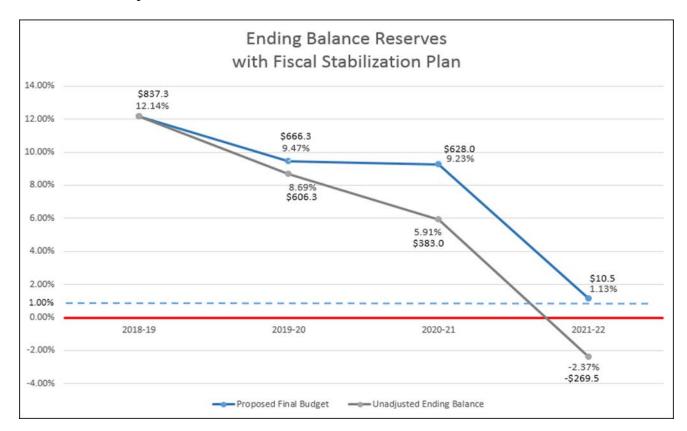

### I. MAJOR HIGHLIGHTS

Below are the major highlights from the 2019-20 Proposed Final Budget:

- The District has a structural deficit which is a result of on-going expenditures exceeding on-going revenues.
- The 2019-20 Final Budget incorporates the 2018-19 unassigned ending balance reserve of \$837.3 million<sup>1</sup> and the release of "assigned" funds.
- Using all revenue increases proposed in the revised State budget and funds generated from the release of assigned funds and budget realignment, the 2019-20 and 2020-21 projected fiscal years finish with unassigned reserves. However, the 2021-22 fiscal year ends with all savings exhausted, leaving a \$269.5 million deficit.
- The Los Angeles County Office of Education (LACOE) will require the District to address the 2021-22 fiscal year deficit of \$269.5 million through a Fiscal Stabilization Plan.
- The Fiscal Stabilization Plan addresses the 2021-22 deficit by taking advantage of reduced expenditures (lower health benefit premium costs, waiver of state penalties for exceeding the administrator-to-teacher ratio) and increased savings from the Health and Welfare

### II. FISCAL PICTURE

The District has a reserve in 2019-20 and 2020-21; however, it will have exhausted all reserves and have a \$269.5 million deficit in 2021-22.

In the 2019-20 and 2020-21 fiscal years, Budget reserves increase due to operating efficiencies and budget realignment. Table I below provides a summary reconciliation of 2019-20 through 2020-21 from the Second Interim Report (March 2019) to the Final Budget (June 2019):

Table I. Estimated Ending Balances

| Reconciliation from Second Interim to Final<br>Budget (March 2019 to June 2019) | 2019-20  | 2020-21  | 2021-22  |
|---------------------------------------------------------------------------------|----------|----------|----------|
| Estimated non-cumulative deficit (as of March 2019)                             | -\$432.9 | -\$381.3 | -\$746.0 |
| Changes in revenue and expenditure estimates                                    | \$201.9  | \$158.0  | \$93.5   |
| Prior Year balance from 2018-19                                                 | \$837.3  |          |          |
| Estimated ending balance                                                        | \$606.3  | \$383.0  | -\$269.5 |
| Fiscal Stabilization Plan                                                       | \$60.0   | \$185.0  | \$35.0   |
| Estimated cumulative ending balance                                             | \$666.30 | \$628.00 | \$10.50  |

Attachment F of the Board Report lists the estimated assigned ending balances for 2019-20 through 2021-22.

<sup>&</sup>lt;sup>2</sup> Attachment I - List of Additional Investments

The Fiscal Stabilization Plan will result in a three-year balanced budget.

The proposed Fiscal Stabilization Plan addresses the deficit in 2021-22.

Table II. Proposed Fiscal Stabilization Plan

| Fiscal Stabilization Plan               | 2019-20 | 2020-21 | 2021-22 |
|-----------------------------------------|---------|---------|---------|
| Teacher to Administrator Ratio (R2)     | \$35.0  | \$35.0  | \$35.0  |
| Healthcare Savings                      | \$25.0  | \$50.0  | \$0.0   |
| Health Benefit Savings                  | \$0.0   | \$100.0 | \$0.0   |
| Total Fiscal Stabilization Plan         | \$60.0  | \$185.0 | \$35.0  |
| Savings above 1% Required Reserve after |         |         |         |
| Fiscal Stabilization Plan               | \$663.3 | \$628.0 | \$10.5  |

### Declining Reserve Levels

The District reserve levels continue to decline as fixed costs continue to increase in a declining enrollment environment. After the Fiscal Stabilization Plan, the District's ending balance reserve is estimated to drop from 9.47% in 2019-20 to 1.13% in 2021-22.